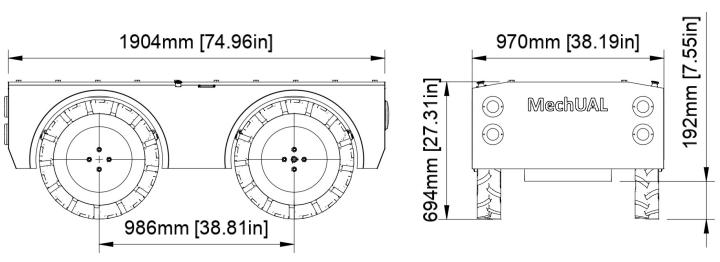

### **Technical Specification**

| SIZE AND WEIGHT                 |                               |
|---------------------------------|-------------------------------|
| EXTERNAL DIMENSIONS (L x W x H) | 1094 mm × 973 mm × 693 mm     |
| WEIGHT                          | 365 kg                        |
| WHEELS                          | 600 mm                        |
| GROUND CLEARANCE                | 180 mm                        |
| SPEED AND PERFORMANCE           |                               |
| MAX PAYLOAD                     | 1000 KG                       |
| ALL-TERRAIN PAYLOAD             | 600 KG                        |
| MAX SPEED                       | 25 kmph                       |
| DRIVE FORM                      | Rear Wheel Differential Drive |
| SUSPENSION FORM                 | Leaf Spring Suspension        |
| MAX GRADIENT                    | 25°                           |
| TURNING MECHANISM               | Front Wheel Ackerman Steering |
| BATTERY AND POWER SYSTEM        |                               |
| BATTERY CHEMISTRY               | NMC                           |
| CAPACITY                        | 60V 35Ah                      |
| RUNTIME - NOMINAL USAGE         | 3 Hours                       |
| CHARGE TIME                     | 5 Hours                       |
| USER POWER                      | 12V 10A                       |