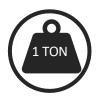

### **Technical Specification**

| SIZE AND WEIGHT                 |                               |
|---------------------------------|-------------------------------|
| EXTERNAL DIMENSIONS (L x W x H) | 1094 mm × 973 mm × 693 mm     |
| WEIGHT                          | 365 kg                        |
| WHEELS                          | 600 mm                        |
| GROUND CLEARANCE                | 180 mm                        |
| SPEED AND PERFORMANCE           |                               |
| MAX PAYLOAD                     | 1000 KG                       |
| ALL-TERRAIN PAYLOAD             | 600 KG                        |
| MAX SPEED                       | 25 kmph                       |
| DRIVE FORM                      | Rear Wheel Differential Drive |
| SUSPENSION FORM                 | Leaf Spring Suspension        |
| MAX GRADIENT                    | 25°                           |
| TURNING MECHANISM               | Front Wheel Ackerman Steering |
| BATTERY AND POWER SYSTEM        |                               |
| BATTERY CHEMISTRY               | NMC                           |
| CAPACITY                        | 60V 35Ah                      |
| RUNTIME - NOMINAL USAGE         | 3 Hours                       |
| CHARGE TIME                     | 5 Hours                       |
| USER POWER                      | 12V 10A                       |